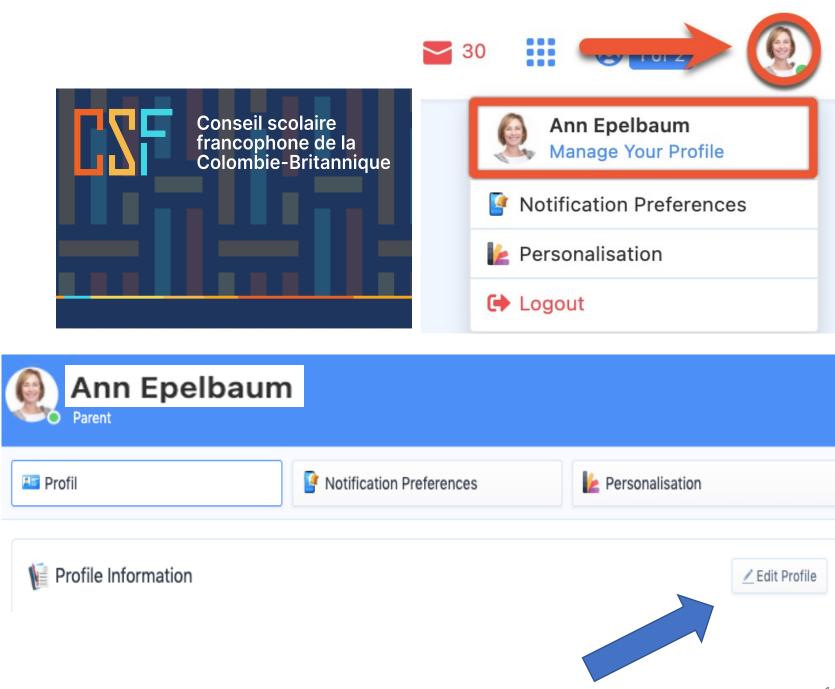

Conseil scolaire francophone de la Colombie-Britannique

How do I change or customize my profile ?

How do I change or customize my profile ?