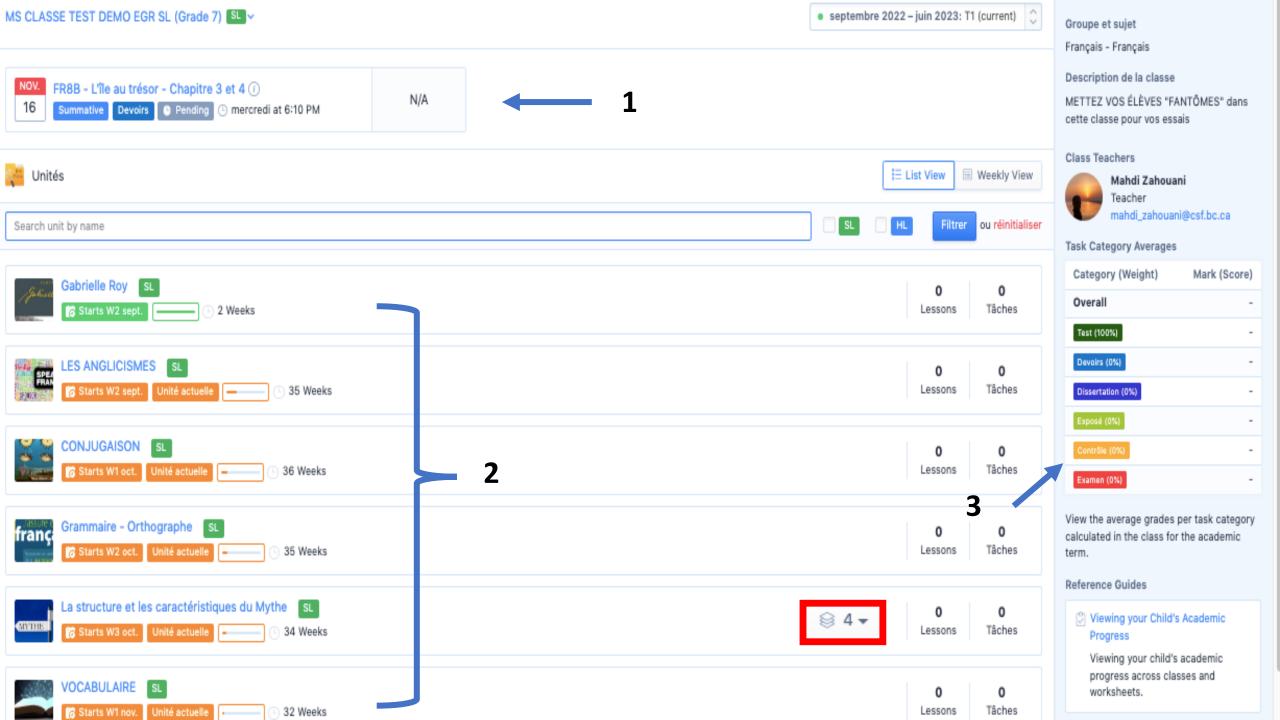

| IB Diplôme | e (Finissants 2023   | 3) (Grade 12)                                                     |               |                  |                 |                  | <ul> <li>Subm</li> <li>Pendi</li> </ul> |
|------------|----------------------|-------------------------------------------------------------------|---------------|------------------|-----------------|------------------|-----------------------------------------|
| Next 2 We  | eeks                 |                                                                   |               | l                |                 | My Full Calendar | Contacts                                |
| lundi      | mardi                | mercredi                                                          | jeudi         | vendredi         | samedi          | dimanche         | Any ques<br>child's pr<br>at school     |
| у          | 15                   | 16<br>6:10PM FR8B -<br>L'île au trésor -<br>Chapitre 3 et 4<br>() | 17            | 18               | 19              | 20               | key conta                               |
|            | 22                   | 23                                                                | 24            | 25               | 26              | 27               | Reference                               |
| Upcoming   | 3                    |                                                                   | Tout 💿 Online | e Lessons 🖸 date | limite 🕒 Événem | ents 🔯 Tâches    | Nav     Rev     you     and             |
|            | L'île au trésor - Ch | apitre 3 et 4 ()<br>anding () mercredia                           | at 6:10 PM    |                  |                 | N/A              |                                         |