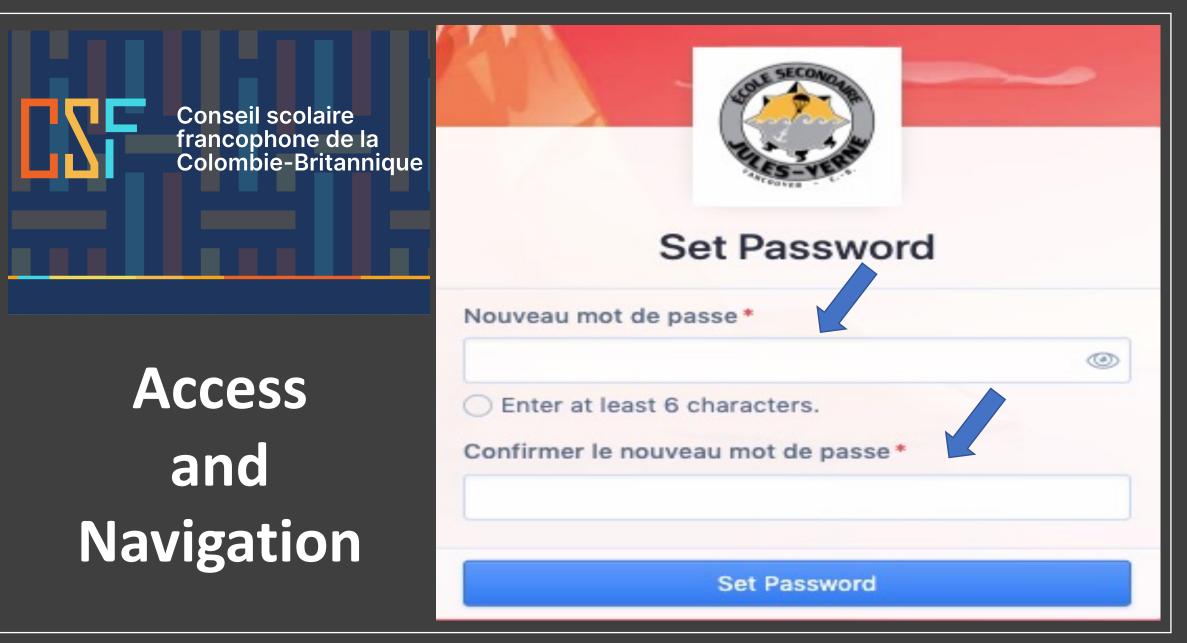

CONNEXION: mahdiza1806@gmail.com

Please click the button below to set your password and sign-in (this link will expire after 30 days): Welcome!

**Conseil scolaire** francophone de la Colombie-Britannique Faria International School Login \* Password\* Forgot your password? Access and Remember me for 30 days (This is a trusted computer that only I have access to) Navigation Sign-in or G Sign-in with Google https://jv.managebac.com Sign-in with Office 365